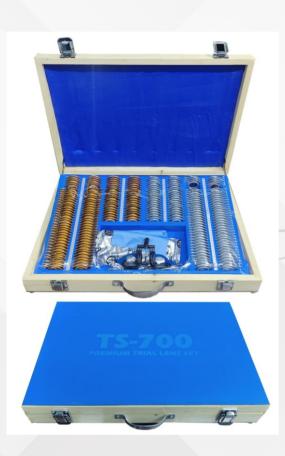

# **MEDIX TS-700 ILLUMINATED TRIAL LENS SET**

# WITH WOODEN BOX-GOLDEN & SILVER WITH TRIAL FRAME

Medix Illuminated Trial Lens Set Model TS-700 With Wooden Box-Golden & Silver With Trial Frame

A. Reduced Aperture Lenses Fitted in Anodized Metal Mounts Golden-Silver Color.

- B. Consisting of 225 Lenses.
- C. +/- Sph 32 Pairs Each.
- D. +/- Cyl 20 Pairs Each.
- E. 10 Prism, 7 Accessories
- F. Lens Diameter-22mm Inner, 38mm Outer.

Product Video: https://youtu.be/G1AvywYZaaM